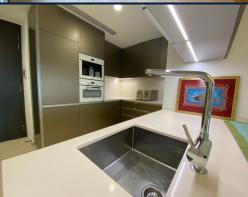

# RESIDENTIAL - CONDOMINIUM 1,055SQFT (98SQM) / CALL FOR PRICE!









# **RESIDENTIAL - CONDOMINIUM**

9, CAIRNHILL ROAD, ORCHARD, RIVER VALLEY,

**SINGAPORE 229723** 

■ LISTING ID: SGLA33047728
■ TENURE: LEASEHOLD 99
■ TITLE: STRATA TITLE
■ SIZE BUILT-UP: 1,055SQFT (98SQM)

■ SIZE LAND: 1,0336Q1 T

■ SIZE LAND: N/A
■ NO. OF FLOORS: N/A
■ FLOOR/LEVEL: N/A - N/A

■ FLOOR/LEVEL: N/A - N/

■ BATH ROOMS: 2
■ MAIDS ROOMS: N/A
■ PARKING SPACES: N/A
■ LAYOUT TYPE: N/A
■ FACING: N/A

■ VIEWING: N/A

■ SELLING PRICE: CALL FOR PRICE

**■ COMPLETION YEAR:** 2017, 5YRS

■ CONDITION: N/A ■ FURNISHING: N/A

■ LISTING DATE: FEB 3, 2022

### **CAIRNHILL NINE**

#### **INTERIOR FACILITIES**

Air-Conditioning

Balcony

Walk-In-Wardrobe

### **OTHER INTERIOR FEATURES**

Cooker Hob/Hood

Dryer

Fridge

Intercom

#### **EXTERIOR FACILITIES**

24 Hours Security

Clubhouse

Cov